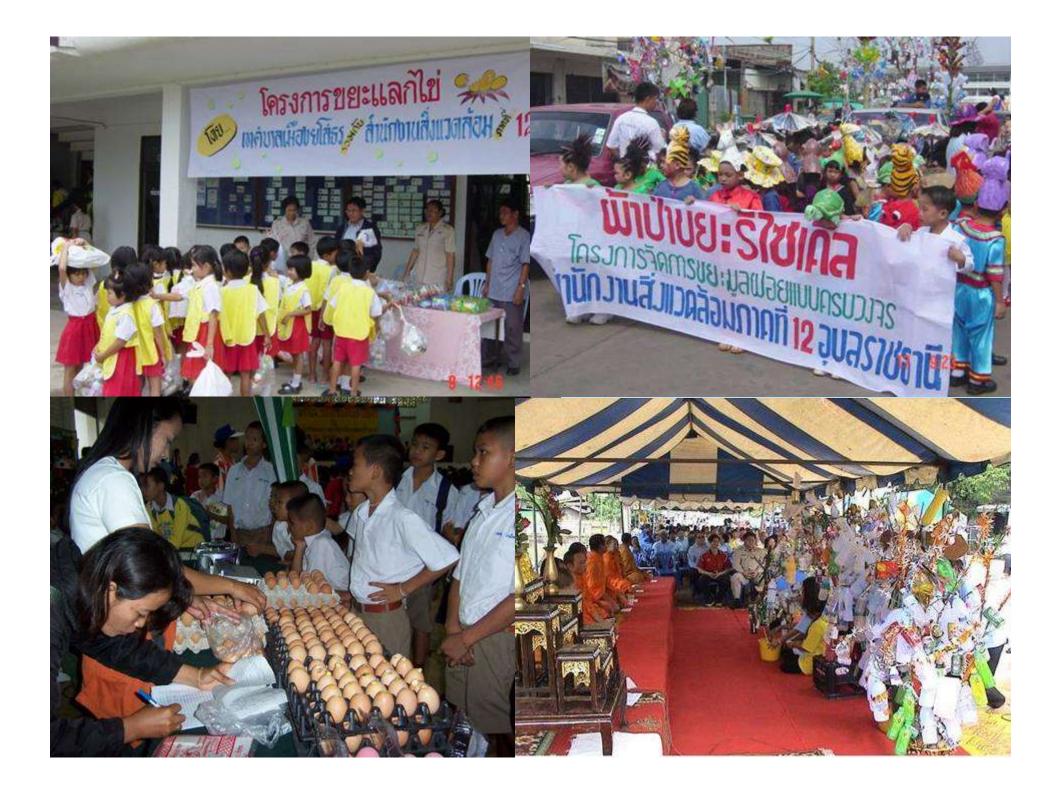

- Many universities such as Mahidol University, Thammasat University and Chulalongkorn University have promoted reduction or ban of plastic use at stores and canteens on campus and reduction of food waste.
- Food and organic waste is also collected to make compost on campus.