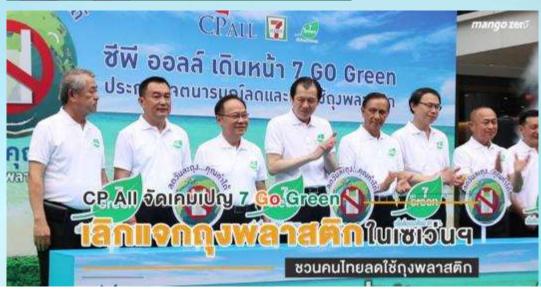

# Private company initiatives

From 7 Nov 2018 – 13 Jan 2019:

- 102,323,402 bags reduced
- 20,464,681 THB donated to Siriraj Hospital

- Prohibition of plastic bags and Styrofoam containers in national parks (announced by the Department of National Parks, Wildlife and Plant Conservation, Thailand on 8 June 2018)
- Solid and hazardous wastes separationpriority action in all provinces