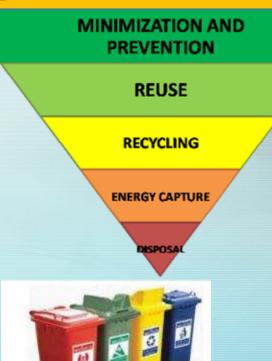

# Recycling and Recovery

# **Collection and Recovery**

### Waste donation

Informal collection

Recyclable waste

# Drop off station/bin