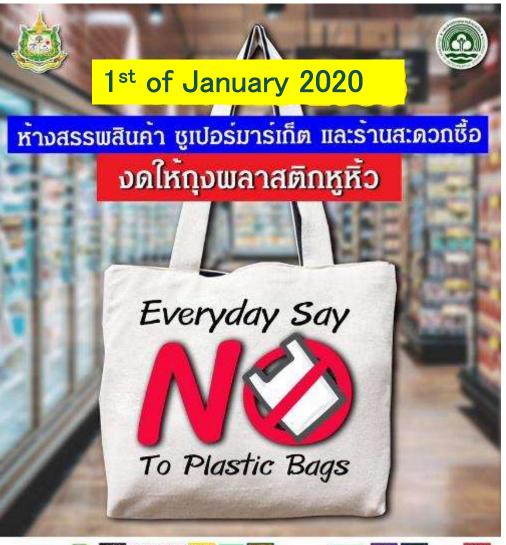

# Why have Thais become environmentally aware?

# Private company initiatives

From 7 Nov 2018 – 13 Jan 2019:

- 102,323,402 bags reduced
- 20,464,681 THB donated to Siriraj Hospital

- Prohibition of plastic bags and Styrofoam containers in national parks (announced by the Department of National Parks, Wildlife and Plant Conservation, Thailand on 8 June 2018)
- Solid and hazardous wastes separationpriority action in all provinces