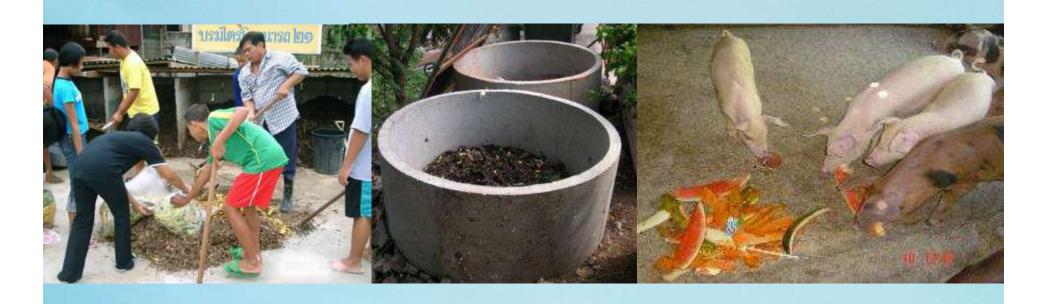

- Many universities such as Mahidol University, Thammasat University and Chulalongkorn University have promoted reduction or ban of plastic use at stores and canteens on campus and reduction of food waste.
- Food and organic waste is also collected to make compost on campus.