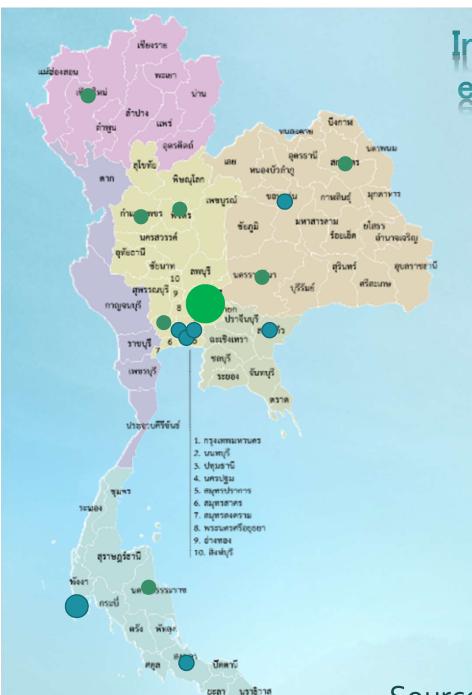

# Installed Capacity of Waste-toenergy operating facilities (MW)

Total = 252.5 MW

(from 22 facilities in operation)

total = 317 MW (unpublished figure)

= >100 MW

= 5-100 MW

= <5 MW

Source: www.erc.or.th (as of January 2019)