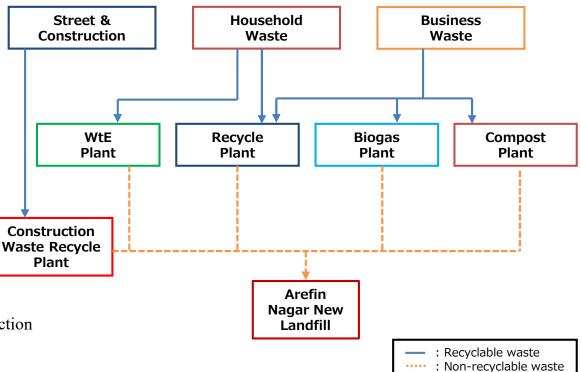

#### (Technology) Wasta to Energy(W

Waste-to-Energy(WtE), MRFs, construction waste recycling plants, composting plants

## (Project description)

WtE (1,000t/day), biogas plant, construction of an integrated waste treatment plant

## (General picture of this project)